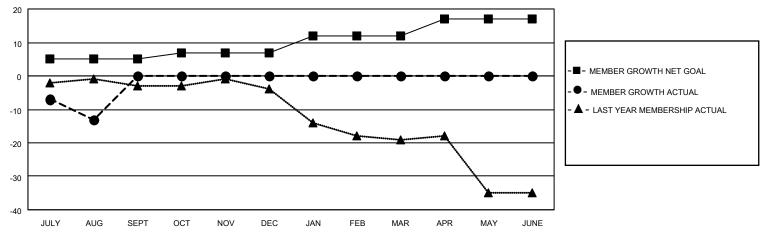

#### GOALS AND ACTUAL MEMBERS CUMULATIVE

JAN

DEC

| DROPPED CLUBS: 0 | 2 CLUBS OF 24 ADDED 1 OR<br>MORE NEW MEMBERS | GENDER DISTRIBUTION                |              |  |
|------------------|----------------------------------------------|------------------------------------|--------------|--|
|                  | MORE NEW MEMBERS                             | MALE                               | 248 (54.75%) |  |
|                  |                                              | FEMALE                             | 205 (45.25%) |  |
| DROPPED MEMBERS  |                                              | NON BINARY                         | 0 (0.00%)    |  |
|                  |                                              | PREFER NOT TO ANSWER               | 0 (0.00%)    |  |
| DECEASED 2       |                                              |                                    |              |  |
| CLUB CANCELLED 0 | CLICK HERE FOR CUMULATIVE                    | TOTAL FAMILY UNIT MEMBERS          | 110          |  |
| OTHER 13         | MEMBERSHIP DATA                              |                                    |              |  |
| TOTAL 15         |                                              | FAMILY MEMBERS PAYING HALF DUES 56 |              |  |
|                  |                                              |                                    |              |  |